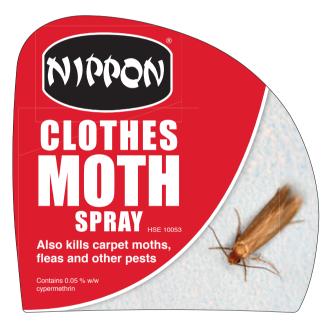

A water based ready-to-use product to control moths, fleas, and other household pests in and around the home.

## DIRECTIONS FOR USE

Shake container well and spray from a distance of 30cm. Carpet moths & clothes moths: Can be applied to carpets and rugs, paying particular attention around the edges of the room and beneath furniture. Also for use in empty wardrobes to treat against clothes moths (remove clothes before treatment and launder). Fleas: Apply a light spray to carpets, soft furnishings and any areas where animals frequent, including carpet edges, cracks and crevices. Allow to dry and repeat as required.